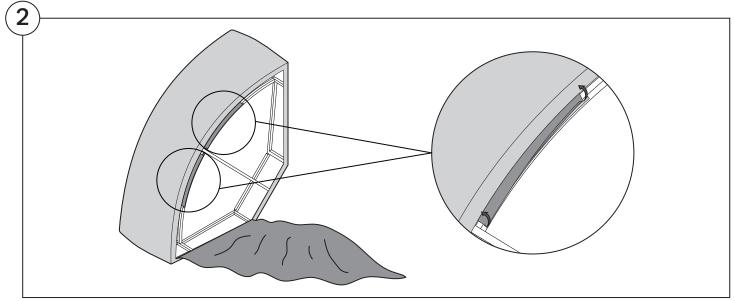

ou may damage your furniture. Peel-off the tape, then lift and separate the cardboard flaps to open.

Please follow these Assembly | User Guide Instructions



#### Contents

| Assembly                                | 3  |
|-----------------------------------------|----|
| Recovering Instructions  Chair   Chaise | 4  |
| Curve                                   | 10 |
| <b>Arm Installation</b> Chair           | 15 |
| Chaise                                  | 17 |
| Curve                                   | 19 |

## Assembly







#### **Recovering Instructions**

See Instruction Steps: Chair | Chaise



See Instruction Steps: Corner | Curve



#### Cover Removal: Chair | Chaise











### Cover Installation: Chair | Chaise | 2-Seater





















#### Cover Removal: Curve













#### Cover Installation: Curve



















#### **Arm Bracket**

Compatible\* for left-hand or right-hand configurations:









\*Arm Bracket compatible with Standard Fixed Height Legs only: 45mm (1.75") Not compatible with Height Adjustable Legs

#### **Assembly:** Chair











# **Assembly:** Chaise











## Assembly: Curve