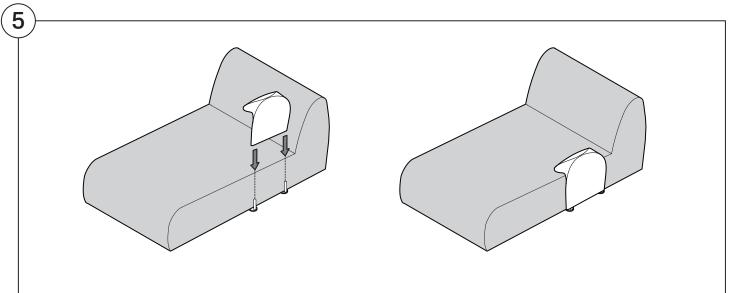

| 10 |
| <b>Arm Installation</b> Chair           | 15 |
| Chaise                                  | 17 |
| Curve                                   | 19 |

## Assembly







#### **Recovering Instructions**

See Instruction Steps: Chair | Chaise



See Instruction Steps: Corner | Curve



#### Cover Removal: Chair | Chaise











### Cover Installation: Chair | Chaise | 2-Seater





















#### Cover Removal: Curve













#### Cover Installation: Curve



















#### **Arm Bracket**

Compatible\* for left-hand or right-hand configurations:









\*Arm Bracket compatible with Standard Fixed Height Legs only: 45mm (1.75") Not compatible with Height Adjustable Legs

#### **Assembly:** Chair











# **Assembly:** Chaise











## Assembly: Curve