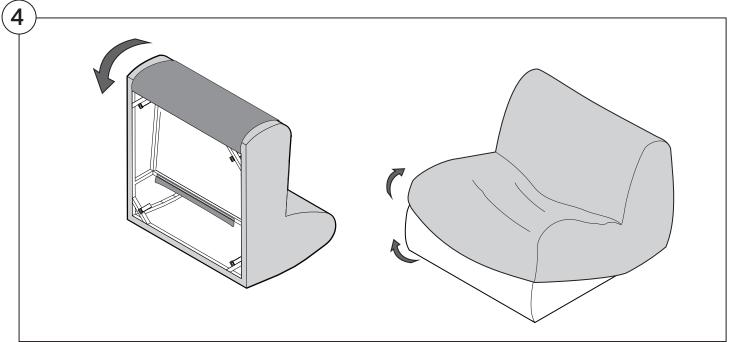

Two people required for safe assembly

**Opening Boxes:** DO NOT use a knife to open the packaging as you may damage your furniture. Peel-off the tape, then lift and separate the cardboard flaps to open.

Please follow these Assembly | User Guide Instructions



#### Contents

| Assembly                                | 3  |
|-----------------------------------------|----|
| Recovering Instructions  Chair   Chaise | 4  |
| Curve                                   | 10 |
| <b>Arm Installation</b> Chair           | 15 |
| Chaise                                  | 17 |
| Curve                                   | 19 |

## Assembly







#### **Recovering Instructions**

See Instruction Steps: Chair | Chaise



See Instruction Steps: Corner | Curve



#### Cover Removal: Chair | Chaise











### Cover Installation: Chair | Chaise | 2-Seater





















#### Cover Removal: Curve













#### Cover Installation: Curve



















#### **Arm Bracket**

Compatible\* for left-hand or right-hand configurations:









\*Arm Bracket compatible with Standard Fixed Height Legs only: 45mm (1.75") Not compatible with Height Adjustable Legs

#### **Assembly:** Chair











# **Assembly:** Chaise











## Assembly: Curve