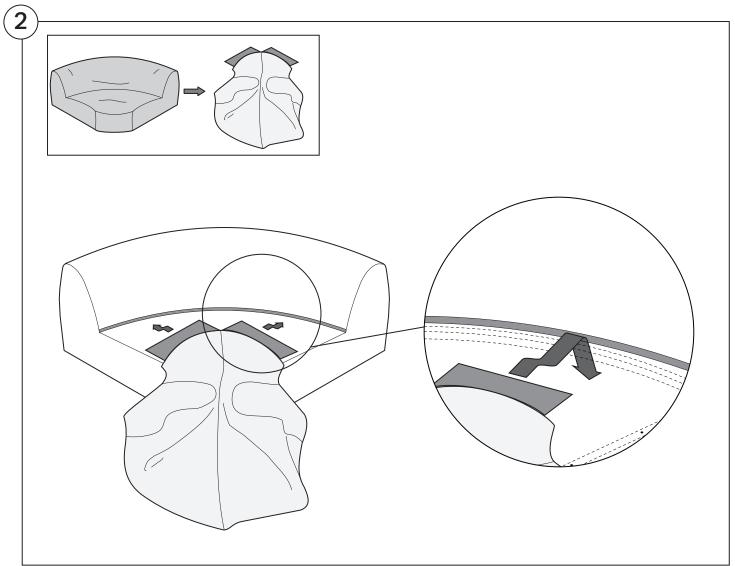

ape, then lift and separate the cardboard flaps to open.

Please follow these Assembly | User Guide Instructions



#### Contents

| Assembly                                | 3  |
|-----------------------------------------|----|
| Recovering Instructions  Chair   Chaise | 4  |
| Curve                                   | 10 |
| <b>Arm Installation</b> Chair           | 15 |
| Chaise                                  | 17 |
| Curve                                   | 19 |

## Assembly







#### **Recovering Instructions**

See Instruction Steps: Chair | Chaise



See Instruction Steps: Corner | Curve



#### Cover Removal: Chair | Chaise











### Cover Installation: Chair | Chaise | 2-Seater





















#### Cover Removal: Curve













#### Cover Installation: Curve



















#### **Arm Bracket**

Compatible\* for left-hand or right-hand configurations:









\*Arm Bracket compatible with Standard Fixed Height Legs only: 45mm (1.75") Not compatible with Height Adjustable Legs

#### **Assembly:** Chair











# **Assembly:** Chaise











## Assembly: Curve