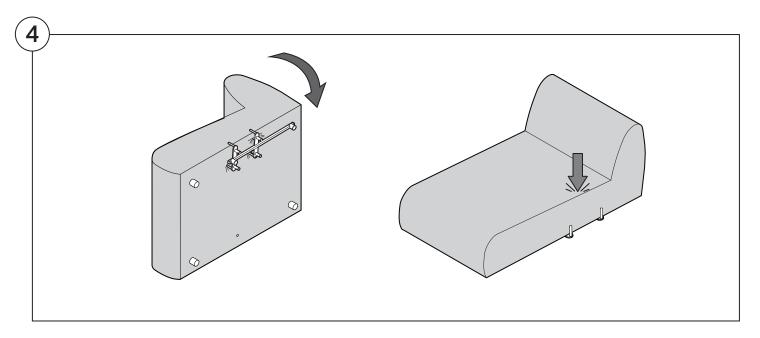

| 10 |
| <b>Arm Installation</b> Chair           | 15 |
| Chaise                                  | 17 |
| Curve                                   | 19 |

## Assembly







#### **Recovering Instructions**

See Instruction Steps: Chair | Chaise



See Instruction Steps: Corner | Curve



#### Cover Removal: Chair | Chaise











### Cover Installation: Chair | Chaise | 2-Seater





















#### Cover Removal: Curve













#### Cover Installation: Curve



















#### **Arm Bracket**

Compatible\* for left-hand or right-hand configurations:









\*Arm Bracket compatible with Standard Fixed Height Legs only: 45mm (1.75") Not compatible with Height Adjustable Legs

#### **Assembly:** Chair











# **Assembly:** Chaise











## Assembly: Curve