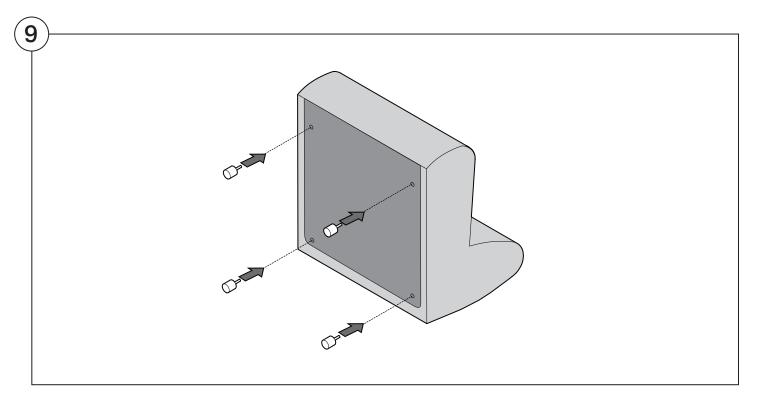

#### **Arm Bracket**

Compatible\* for left-hand or right-hand configurations:

\*Arm Bracket compatible with Standard Fixed Height Legs only: 45mm (1.75") Not compatible with Height Adjustable Legs