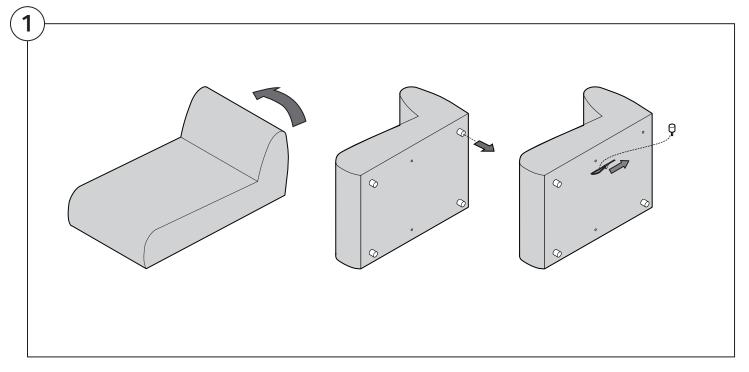

e                                   | 10 |
| <b>Arm Installation</b> Chair           | 15 |
| Chaise                                  | 17 |
| Curve                                   | 19 |

## Assembly







#### **Recovering Instructions**

See Instruction Steps: Chair | Chaise



See Instruction Steps: Corner | Curve



#### Cover Removal: Chair | Chaise











### Cover Installation: Chair | Chaise | 2-Seater





















#### Cover Removal: Curve













#### Cover Installation: Curve



















#### **Arm Bracket**

Compatible\* for left-hand or right-hand configurations:









\*Arm Bracket compatible with Standard Fixed Height Legs only: 45mm (1.75") Not compatible with Height Adjustable Legs

#### **Assembly:** Chair











# **Assembly:** Chaise











## Assembly: Curve