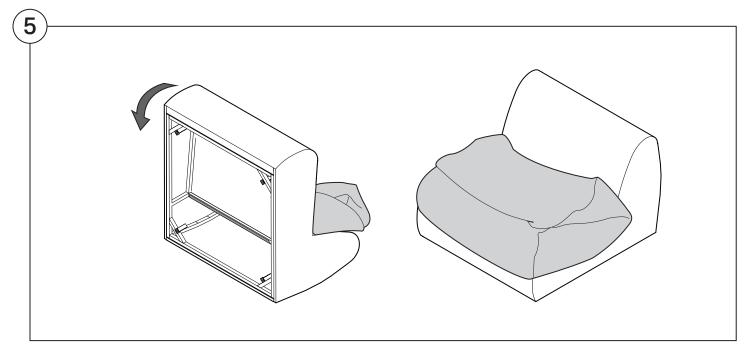

OT use a knife to open the packaging as you may damage your furniture. Peel-off the tape, then lift and separate the cardboard flaps to open.

Please follow these Assembly | User Guide Instructions



#### Contents

| Assembly                                | 3  |
|-----------------------------------------|----|
| Recovering Instructions  Chair   Chaise | 4  |
| Curve                                   | 10 |
| <b>Arm Installation</b> Chair           | 15 |
| Chaise                                  | 17 |
| Curve                                   | 19 |

## Assembly







#### **Recovering Instructions**

See Instruction Steps: Chair | Chaise



See Instruction Steps: Corner | Curve



#### Cover Removal: Chair | Chaise











### Cover Installation: Chair | Chaise | 2-Seater





















#### Cover Removal: Curve













#### Cover Installation: Curve



















#### **Arm Bracket**

Compatible\* for left-hand or right-hand configurations:









\*Arm Bracket compatible with Standard Fixed Height Legs only: 45mm (1.75") Not compatible with Height Adjustable Legs

#### **Assembly:** Chair











# **Assembly:** Chaise











## Assembly: Curve