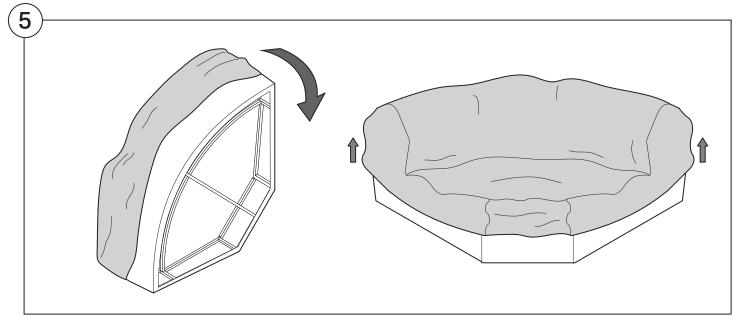

damage your furniture. Peel-off the tape, then lift and separate the cardboard flaps to open.

Please follow these Assembly | User Guide Instructions



#### Contents

| Assembly                                | 3  |
|-----------------------------------------|----|
| Recovering Instructions  Chair   Chaise | 4  |
| Curve                                   | 10 |
| <b>Arm Installation</b> Chair           | 15 |
| Chaise                                  | 17 |
| Curve                                   | 19 |

## Assembly







#### **Recovering Instructions**

See Instruction Steps: Chair | Chaise



See Instruction Steps: Corner | Curve



#### Cover Removal: Chair | Chaise











### Cover Installation: Chair | Chaise | 2-Seater





















#### Cover Removal: Curve













#### Cover Installation: Curve



















#### **Arm Bracket**

Compatible\* for left-hand or right-hand configurations:









\*Arm Bracket compatible with Standard Fixed Height Legs only: 45mm (1.75") Not compatible with Height Adjustable Legs

#### **Assembly:** Chair











# **Assembly:** Chaise











## Assembly: Curve