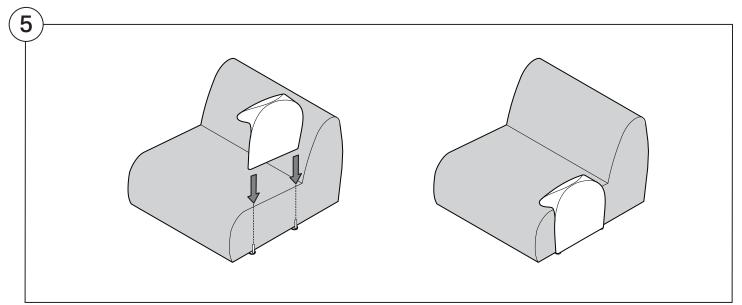

air   Chaise | 4  |
| Curve                                   | 10 |
| <b>Arm Installation</b> Chair           | 15 |
| Chaise                                  | 17 |
| Curve                                   | 19 |

## Assembly







#### **Recovering Instructions**

See Instruction Steps: Chair | Chaise



See Instruction Steps: Corner | Curve



#### Cover Removal: Chair | Chaise











### Cover Installation: Chair | Chaise | 2-Seater





















#### Cover Removal: Curve













#### Cover Installation: Curve



















#### **Arm Bracket**

Compatible\* for left-hand or right-hand configurations:









\*Arm Bracket compatible with Standard Fixed Height Legs only: 45mm (1.75") Not compatible with Height Adjustable Legs

#### **Assembly:** Chair











# **Assembly:** Chaise











## Assembly: Curve