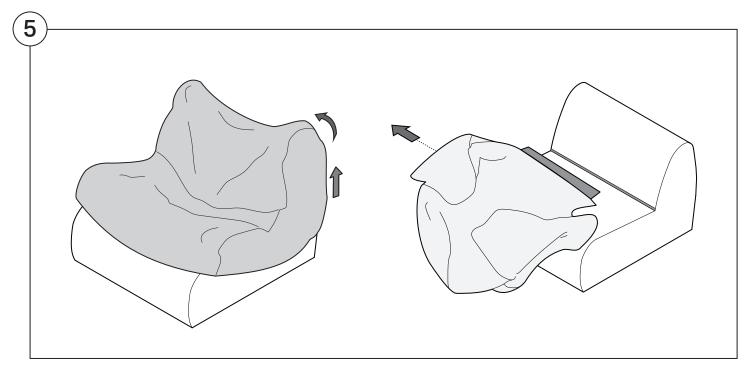

wo people required for safe assembly

**Opening Boxes:** DO NOT use a knife to open the packaging as you may damage your furniture. Peel-off the tape, then lift and separate the cardboard flaps to open.

Please follow these Assembly | User Guide Instructions



#### Contents

| Assembly                                | 3  |
|-----------------------------------------|----|
| Recovering Instructions  Chair   Chaise | 4  |
| Curve                                   | 10 |
| <b>Arm Installation</b> Chair           | 15 |
| Chaise                                  | 17 |
| Curve                                   | 19 |

## Assembly







#### **Recovering Instructions**

See Instruction Steps: Chair | Chaise



See Instruction Steps: Corner | Curve



#### Cover Removal: Chair | Chaise











### Cover Installation: Chair | Chaise | 2-Seater





















#### Cover Removal: Curve













#### Cover Installation: Curve



















#### **Arm Bracket**

Compatible\* for left-hand or right-hand configurations:









\*Arm Bracket compatible with Standard Fixed Height Legs only: 45mm (1.75") Not compatible with Height Adjustable Legs

#### **Assembly:** Chair











# **Assembly:** Chaise











## Assembly: Curve