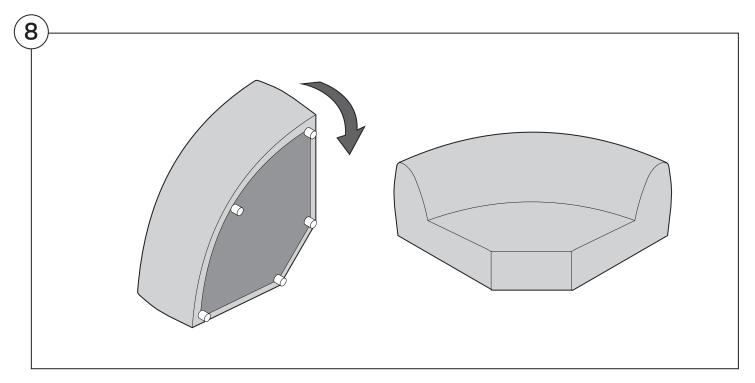

ft and separate the cardboard flaps to open.

Please follow these Assembly | User Guide Instructions



#### Contents

| Assembly                                | 3  |
|-----------------------------------------|----|
| Recovering Instructions  Chair   Chaise | 4  |
| Curve                                   | 10 |
| <b>Arm Installation</b> Chair           | 15 |
| Chaise                                  | 17 |
| Curve                                   | 19 |

## Assembly







#### **Recovering Instructions**

See Instruction Steps: Chair | Chaise



See Instruction Steps: Corner | Curve



#### Cover Removal: Chair | Chaise











### Cover Installation: Chair | Chaise | 2-Seater





















#### Cover Removal: Curve













#### Cover Installation: Curve



















#### **Arm Bracket**

Compatible\* for left-hand or right-hand configurations:









\*Arm Bracket compatible with Standard Fixed Height Legs only: 45mm (1.75") Not compatible with Height Adjustable Legs

#### **Assembly:** Chair











# **Assembly:** Chaise











## Assembly: Curve