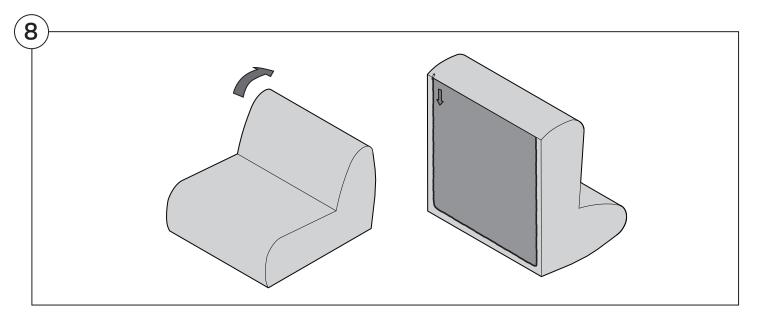

#### **Arm Bracket**

Compatible\* for left-hand or right-hand configurations:

\*Arm Bracket compatible with Standard Fixed Height Legs only: 45mm (1.75") Not compatible with Height Adjustable Legs