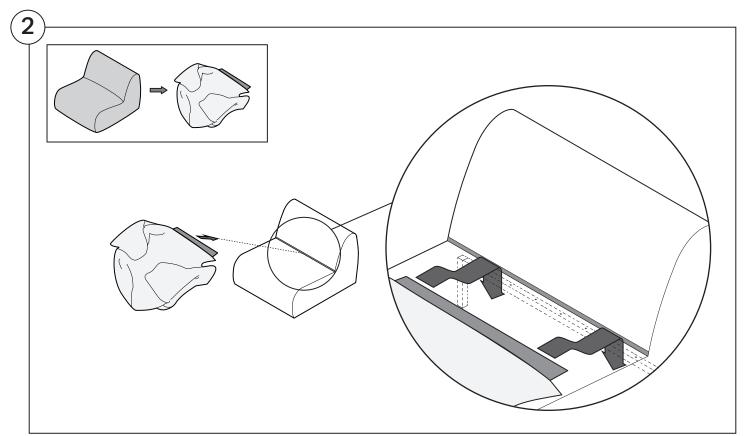

* DO NOT use a knife to open the packaging as you may damage your furniture. Peel-off the tape, then lift and separate the cardboard flaps to open.

Please follow these Assembly | User Guide Instructions



#### Contents

| Assembly                                | 3  |
|-----------------------------------------|----|
| Recovering Instructions  Chair   Chaise | 4  |
| Curve                                   | 10 |
| <b>Arm Installation</b> Chair           | 15 |
| Chaise                                  | 17 |
| Curve                                   | 19 |

## Assembly







#### **Recovering Instructions**

See Instruction Steps: Chair | Chaise



See Instruction Steps: Corner | Curve



#### Cover Removal: Chair | Chaise











### Cover Installation: Chair | Chaise | 2-Seater





















#### Cover Removal: Curve













#### Cover Installation: Curve



















#### **Arm Bracket**

Compatible\* for left-hand or right-hand configurations:









\*Arm Bracket compatible with Standard Fixed Height Legs only: 45mm (1.75") Not compatible with Height Adjustable Legs

#### **Assembly:** Chair











# **Assembly:** Chaise











## Assembly: Curve