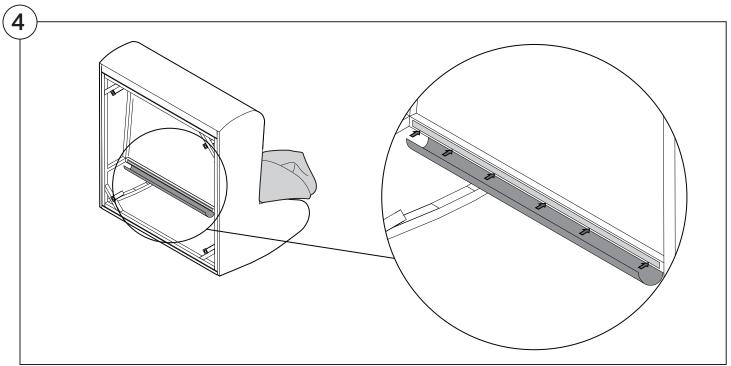

NOT use a knife to open the packaging as you may damage your furniture. Peel-off the tape, then lift and separate the cardboard flaps to open.

Please follow these Assembly | User Guide Instructions



#### Contents

| Assembly                                | 3  |
|-----------------------------------------|----|
| Recovering Instructions  Chair   Chaise | 4  |
| Curve                                   | 10 |
| <b>Arm Installation</b> Chair           | 15 |
| Chaise                                  | 17 |
| Curve                                   | 19 |

## Assembly







#### **Recovering Instructions**

See Instruction Steps: Chair | Chaise



See Instruction Steps: Corner | Curve



#### Cover Removal: Chair | Chaise











### Cover Installation: Chair | Chaise | 2-Seater





















#### Cover Removal: Curve













#### Cover Installation: Curve



















#### **Arm Bracket**

Compatible\* for left-hand or right-hand configurations:









\*Arm Bracket compatible with Standard Fixed Height Legs only: 45mm (1.75") Not compatible with Height Adjustable Legs

#### **Assembly:** Chair











# **Assembly:** Chaise











## Assembly: Curve