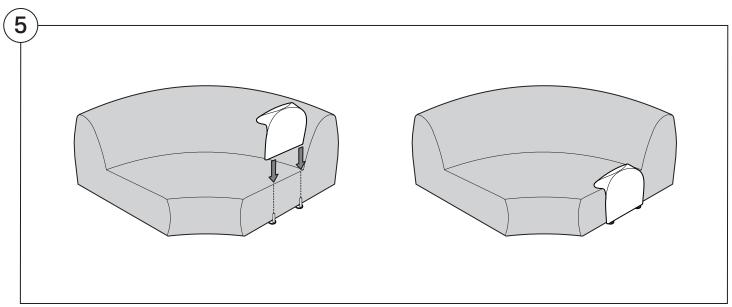

10 |
| <b>Arm Installation</b> Chair           | 15 |
| Chaise                                  | 17 |
| Curve                                   | 19 |

## Assembly







#### **Recovering Instructions**

See Instruction Steps: Chair | Chaise



See Instruction Steps: Corner | Curve



#### Cover Removal: Chair | Chaise











### Cover Installation: Chair | Chaise | 2-Seater





















#### Cover Removal: Curve













#### Cover Installation: Curve



















#### **Arm Bracket**

Compatible\* for left-hand or right-hand configurations:









\*Arm Bracket compatible with Standard Fixed Height Legs only: 45mm (1.75") Not compatible with Height Adjustable Legs

#### **Assembly:** Chair











# **Assembly:** Chaise











## Assembly: Curve