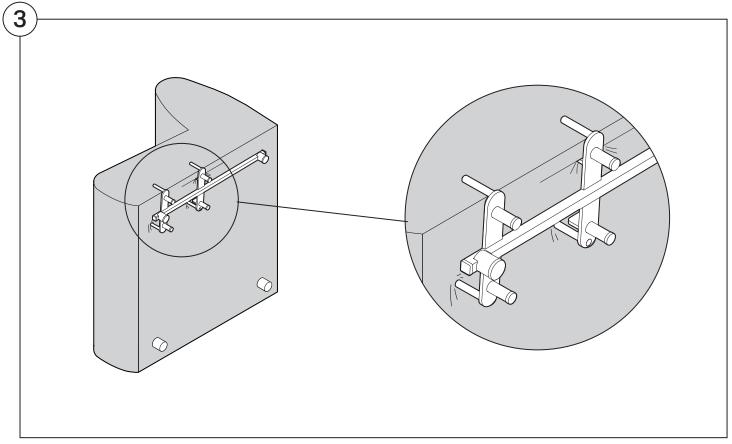

Chair   Chaise | 4  |
| Curve                                   | 10 |
| <b>Arm Installation</b> Chair           | 15 |
| Chaise                                  | 17 |
| Curve                                   | 19 |

## Assembly







#### **Recovering Instructions**

See Instruction Steps: Chair | Chaise



See Instruction Steps: Corner | Curve



#### Cover Removal: Chair | Chaise











### Cover Installation: Chair | Chaise | 2-Seater





















#### Cover Removal: Curve













#### Cover Installation: Curve



















#### **Arm Bracket**

Compatible\* for left-hand or right-hand configurations:









\*Arm Bracket compatible with Standard Fixed Height Legs only: 45mm (1.75") Not compatible with Height Adjustable Legs

#### **Assembly:** Chair











# **Assembly:** Chaise











## Assembly: Curve