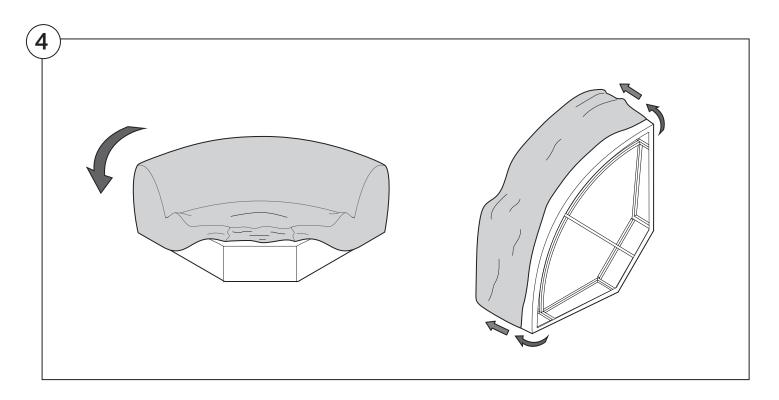

ay damage your furniture. Peel-off the tape, then lift and separate the cardboard flaps to open.

Please follow these Assembly | User Guide Instructions



#### Contents

| Assembly                                | 3  |
|-----------------------------------------|----|
| Recovering Instructions  Chair   Chaise | 4  |
| Curve                                   | 10 |
| <b>Arm Installation</b> Chair           | 15 |
| Chaise                                  | 17 |
| Curve                                   | 19 |

## Assembly







#### **Recovering Instructions**

See Instruction Steps: Chair | Chaise



See Instruction Steps: Corner | Curve



#### Cover Removal: Chair | Chaise











### Cover Installation: Chair | Chaise | 2-Seater





















#### Cover Removal: Curve













#### Cover Installation: Curve



















#### **Arm Bracket**

Compatible\* for left-hand or right-hand configurations:









\*Arm Bracket compatible with Standard Fixed Height Legs only: 45mm (1.75") Not compatible with Height Adjustable Legs

#### **Assembly:** Chair











# **Assembly:** Chaise











## Assembly: Curve