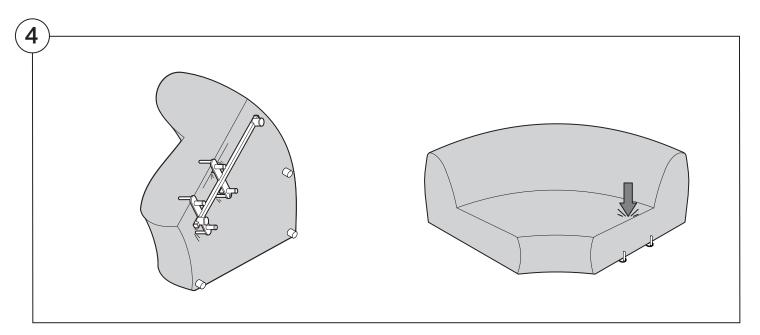

| 10 |
| <b>Arm Installation</b> Chair           | 15 |
| Chaise                                  | 17 |
| Curve                                   | 19 |

## Assembly







#### **Recovering Instructions**

See Instruction Steps: Chair | Chaise



See Instruction Steps: Corner | Curve



#### Cover Removal: Chair | Chaise











### Cover Installation: Chair | Chaise | 2-Seater





















#### Cover Removal: Curve













#### Cover Installation: Curve



















#### **Arm Bracket**

Compatible\* for left-hand or right-hand configurations:









\*Arm Bracket compatible with Standard Fixed Height Legs only: 45mm (1.75") Not compatible with Height Adjustable Legs

#### **Assembly:** Chair











# **Assembly:** Chaise











## Assembly: Curve