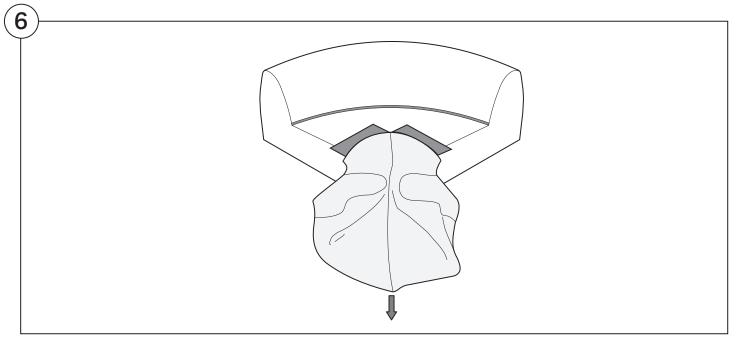

amage your furniture. Peel-off the tape, then lift and separate the cardboard flaps to open.

Please follow these Assembly | User Guide Instructions



#### Contents

| Assembly                                | 3  |
|-----------------------------------------|----|
| Recovering Instructions  Chair   Chaise | 4  |
| Curve                                   | 10 |
| <b>Arm Installation</b> Chair           | 15 |
| Chaise                                  | 17 |
| Curve                                   | 19 |

## Assembly







#### **Recovering Instructions**

See Instruction Steps: Chair | Chaise



See Instruction Steps: Corner | Curve



#### Cover Removal: Chair | Chaise











### Cover Installation: Chair | Chaise | 2-Seater





















#### Cover Removal: Curve













#### Cover Installation: Curve



















#### **Arm Bracket**

Compatible\* for left-hand or right-hand configurations:









\*Arm Bracket compatible with Standard Fixed Height Legs only: 45mm (1.75") Not compatible with Height Adjustable Legs

#### **Assembly:** Chair











# **Assembly:** Chaise











## Assembly: Curve