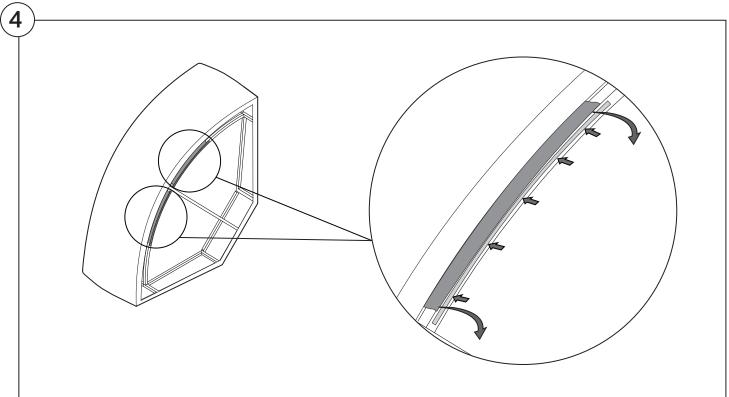

then lift and separate the cardboard flaps to open.

Please follow these Assembly | User Guide Instructions



#### Contents

| Assembly                                | 3  |
|-----------------------------------------|----|
| Recovering Instructions  Chair   Chaise | 4  |
| Curve                                   | 10 |
| <b>Arm Installation</b> Chair           | 15 |
| Chaise                                  | 17 |
| Curve                                   | 19 |

## Assembly







#### **Recovering Instructions**

See Instruction Steps: Chair | Chaise



See Instruction Steps: Corner | Curve



#### Cover Removal: Chair | Chaise











### Cover Installation: Chair | Chaise | 2-Seater





















#### Cover Removal: Curve













#### Cover Installation: Curve



















#### **Arm Bracket**

Compatible\* for left-hand or right-hand configurations:









\*Arm Bracket compatible with Standard Fixed Height Legs only: 45mm (1.75") Not compatible with Height Adjustable Legs

#### **Assembly:** Chair











# **Assembly:** Chaise











## Assembly: Curve