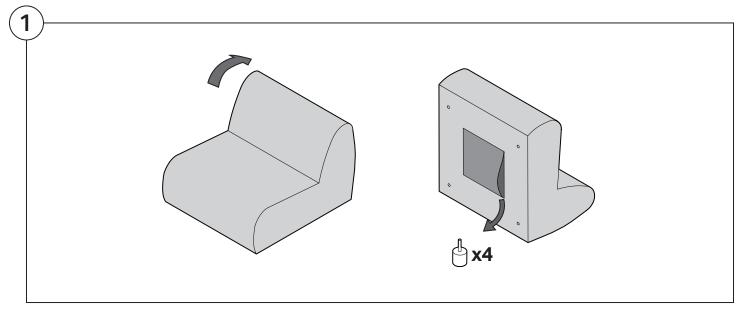

#### 1977 Outdoor Sofa

#### Assembly | User Guide



**Product Care** 

Two people required for safe assembly

**Opening Boxes:** DO NOT use a knife to open the packaging as you may damage your furniture. Peel-off the tape, then lift and separate the cardboard flaps to open.

Please follow these Assembly | User Guide Instructions



#### Contents

| Assembly                                | 3  |
|-----------------------------------------|----|
| Recovering Instructions  Chair   Chaise | 4  |
| Curve                                   | 10 |
| <b>Arm Installation</b> Chair           | 15 |
| Chaise                                  | 17 |
| Curve                                   | 19 |

## Assembly







#### **Recovering Instructions**

See Instruction Steps: Chair | Chaise



See Instruction Steps: Corner | Curve



#### Cover Removal: Chair | Chaise











### Cover Installation: Chair | Chaise | 2-Seater





















#### Cover Removal: Curve













#### Cover Installation: Curve



















#### **Arm Bracket**

Compatible\* for left-hand or right-hand configurations:









\*Arm Bracket compatible with Standard Fixed Height Legs only: 45mm (1.75") Not compatible with Height Adjustable Legs

#### **Assembly:** Chair











# **Assembly:** Chaise











## Assembly: Curve