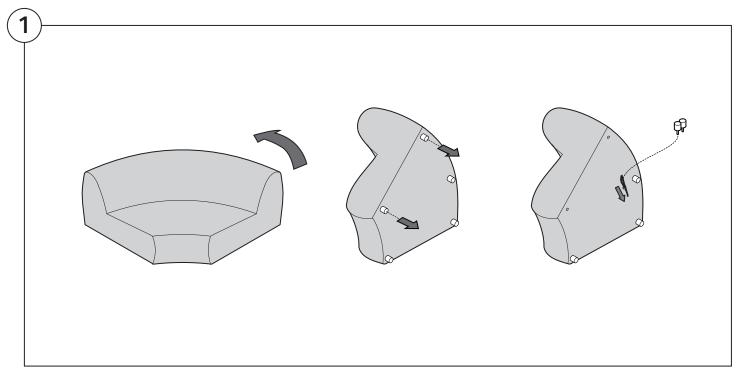

| 10 |
| <b>Arm Installation</b> Chair           | 15 |
| Chaise                                  | 17 |
| Curve                                   | 19 |

## Assembly







#### **Recovering Instructions**

See Instruction Steps: Chair | Chaise



See Instruction Steps: Corner | Curve



#### Cover Removal: Chair | Chaise











### Cover Installation: Chair | Chaise | 2-Seater





















#### Cover Removal: Curve













#### Cover Installation: Curve



















#### **Arm Bracket**

Compatible\* for left-hand or right-hand configurations:









\*Arm Bracket compatible with Standard Fixed Height Legs only: 45mm (1.75") Not compatible with Height Adjustable Legs

#### **Assembly:** Chair











# **Assembly:** Chaise











## Assembly: Curve