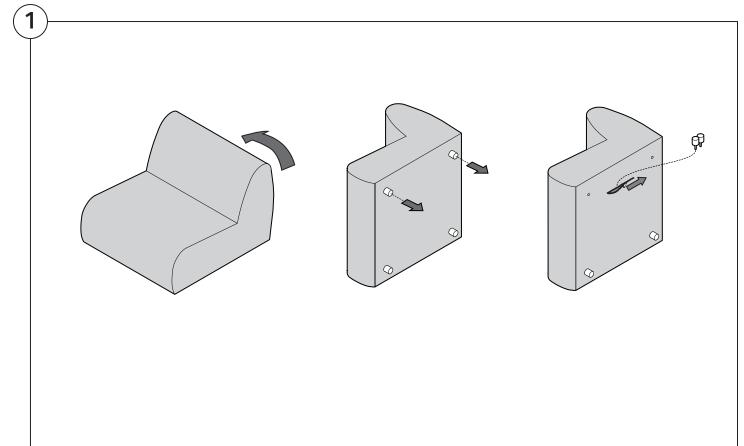

ions  Chair   Chaise | 4  |
| Curve                                   | 10 |
| <b>Arm Installation</b> Chair           | 15 |
| Chaise                                  | 17 |
| Curve                                   | 19 |

## Assembly







#### **Recovering Instructions**

See Instruction Steps: Chair | Chaise



See Instruction Steps: Corner | Curve



#### Cover Removal: Chair | Chaise











### Cover Installation: Chair | Chaise | 2-Seater





















#### Cover Removal: Curve













#### Cover Installation: Curve



















#### **Arm Bracket**

Compatible\* for left-hand or right-hand configurations:









\*Arm Bracket compatible with Standard Fixed Height Legs only: 45mm (1.75") Not compatible with Height Adjustable Legs

#### **Assembly:** Chair











# **Assembly:** Chaise











## Assembly: Curve