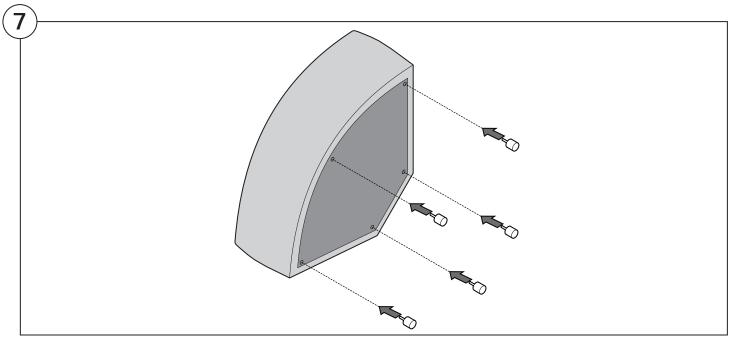

lift and separate the cardboard flaps to open.

Please follow these Assembly | User Guide Instructions



#### Contents

| Assembly                                | 3  |
|-----------------------------------------|----|
| Recovering Instructions  Chair   Chaise | 4  |
| Curve                                   | 10 |
| <b>Arm Installation</b> Chair           | 15 |
| Chaise                                  | 17 |
| Curve                                   | 19 |

## Assembly







#### **Recovering Instructions**

See Instruction Steps: Chair | Chaise



See Instruction Steps: Corner | Curve



#### Cover Removal: Chair | Chaise











### Cover Installation: Chair | Chaise | 2-Seater





















#### Cover Removal: Curve













#### Cover Installation: Curve



















#### **Arm Bracket**

Compatible\* for left-hand or right-hand configurations:









\*Arm Bracket compatible with Standard Fixed Height Legs only: 45mm (1.75") Not compatible with Height Adjustable Legs

#### **Assembly:** Chair











# **Assembly:** Chaise











## Assembly: Curve