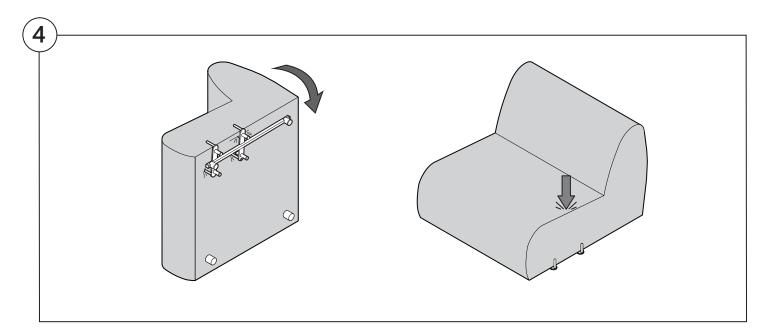

Chair   Chaise | 4  |
| Curve                                   | 10 |
| <b>Arm Installation</b> Chair           | 15 |
| Chaise                                  | 17 |
| Curve                                   | 19 |

## Assembly







#### **Recovering Instructions**

See Instruction Steps: Chair | Chaise



See Instruction Steps: Corner | Curve



#### Cover Removal: Chair | Chaise











### Cover Installation: Chair | Chaise | 2-Seater





















#### Cover Removal: Curve













#### Cover Installation: Curve



















#### **Arm Bracket**

Compatible\* for left-hand or right-hand configurations:









\*Arm Bracket compatible with Standard Fixed Height Legs only: 45mm (1.75") Not compatible with Height Adjustable Legs

#### **Assembly:** Chair











# **Assembly:** Chaise











## Assembly: Curve