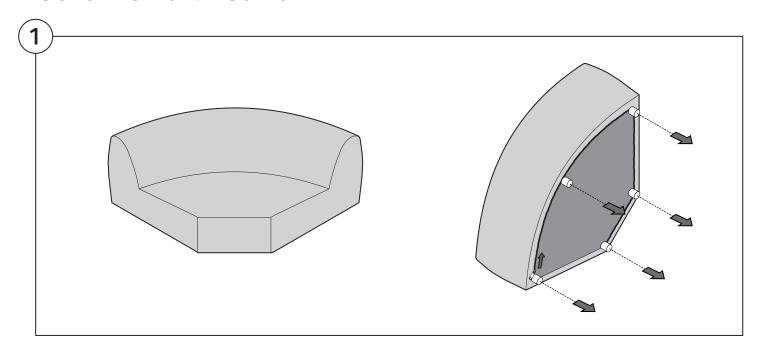

you may damage your furniture. Peel-off the tape, then lift and separate the cardboard flaps to open.

Please follow these Assembly | User Guide Instructions



#### Contents

| Assembly                                | 3  |
|-----------------------------------------|----|
| Recovering Instructions  Chair   Chaise | 4  |
| Curve                                   | 10 |
| <b>Arm Installation</b> Chair           | 15 |
| Chaise                                  | 17 |
| Curve                                   | 19 |

## Assembly







#### **Recovering Instructions**

See Instruction Steps: Chair | Chaise



See Instruction Steps: Corner | Curve



#### Cover Removal: Chair | Chaise











### Cover Installation: Chair | Chaise | 2-Seater





















#### Cover Removal: Curve













#### Cover Installation: Curve



















#### **Arm Bracket**

Compatible\* for left-hand or right-hand configurations:









\*Arm Bracket compatible with Standard Fixed Height Legs only: 45mm (1.75") Not compatible with Height Adjustable Legs

#### **Assembly:** Chair











# **Assembly:** Chaise











## Assembly: Curve