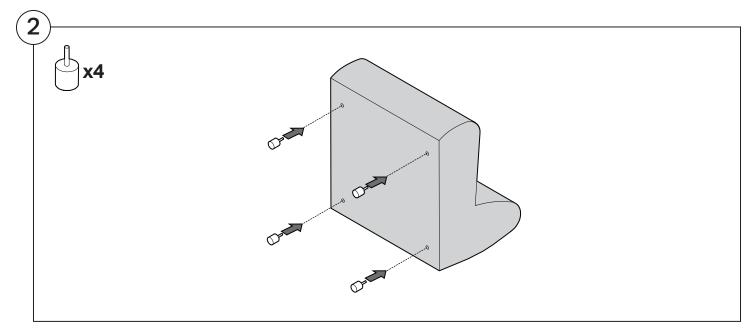

#### 1977 Outdoor Sofa

#### Assembly | User Guide



**Product Care** 

Two people required for safe assembly

**Opening Boxes:** DO NOT use a knife to open the packaging as you may damage your furniture. Peel-off the tape, then lift and separate the cardboard flaps to open.

Please follow these Assembly | User Guide Instructions



#### Contents

| Assembly                                | 3  |
|-----------------------------------------|----|
| Recovering Instructions  Chair   Chaise | 4  |
| Curve                                   | 10 |
| <b>Arm Installation</b> Chair           | 15 |
| Chaise                                  | 17 |
| Curve                                   | 19 |

## Assembly







#### **Recovering Instructions**

See Instruction Steps: Chair | Chaise



See Instruction Steps: Corner | Curve



#### Cover Removal: Chair | Chaise











### Cover Installation: Chair | Chaise | 2-Seater





















#### Cover Removal: Curve













#### Cover Installation: Curve



















#### **Arm Bracket**

Compatible\* for left-hand or right-hand configurations:









\*Arm Bracket compatible with Standard Fixed Height Legs only: 45mm (1.75") Not compatible with Height Adjustable Legs

#### **Assembly:** Chair











# **Assembly:** Chaise











## Assembly: Curve