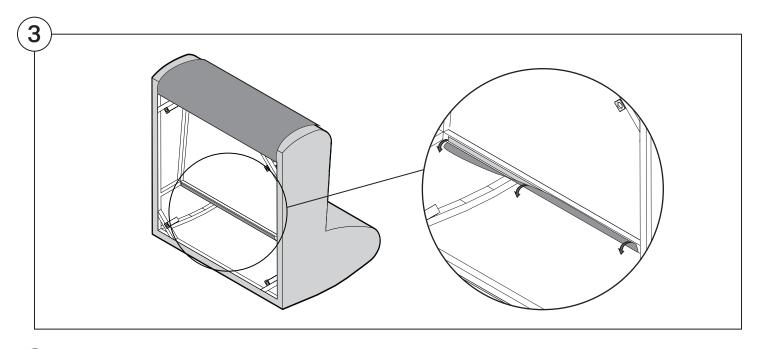

Two people required for safe assembly

**Opening Boxes:** DO NOT use a knife to open the packaging as you may damage your furniture. Peel-off the tape, then lift and separate the cardboard flaps to open.

Please follow these Assembly | User Guide Instructions



#### Contents

| Assembly                                | 3  |
|-----------------------------------------|----|
| Recovering Instructions  Chair   Chaise | 4  |
| Curve                                   | 10 |
| <b>Arm Installation</b> Chair           | 15 |
| Chaise                                  | 17 |
| Curve                                   | 19 |

## Assembly







#### **Recovering Instructions**

See Instruction Steps: Chair | Chaise



See Instruction Steps: Corner | Curve



#### Cover Removal: Chair | Chaise











### Cover Installation: Chair | Chaise | 2-Seater





















#### Cover Removal: Curve













#### Cover Installation: Curve



















#### **Arm Bracket**

Compatible\* for left-hand or right-hand configurations:









\*Arm Bracket compatible with Standard Fixed Height Legs only: 45mm (1.75") Not compatible with Height Adjustable Legs

#### **Assembly:** Chair











# **Assembly:** Chaise











## Assembly: Curve