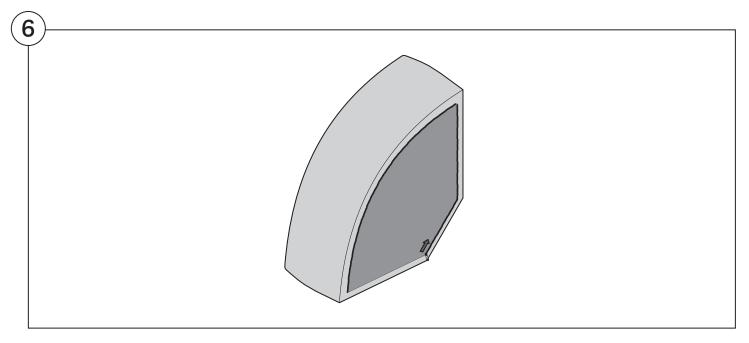

n lift and separate the cardboard flaps to open.

Please follow these Assembly | User Guide Instructions



#### Contents

| Assembly                                | 3  |
|-----------------------------------------|----|
| Recovering Instructions  Chair   Chaise | 4  |
| Curve                                   | 10 |
| <b>Arm Installation</b> Chair           | 15 |
| Chaise                                  | 17 |
| Curve                                   | 19 |

## Assembly







#### **Recovering Instructions**

See Instruction Steps: Chair | Chaise



See Instruction Steps: Corner | Curve



#### Cover Removal: Chair | Chaise











### Cover Installation: Chair | Chaise | 2-Seater





















#### Cover Removal: Curve













#### Cover Installation: Curve



















#### **Arm Bracket**

Compatible\* for left-hand or right-hand configurations:









\*Arm Bracket compatible with Standard Fixed Height Legs only: 45mm (1.75") Not compatible with Height Adjustable Legs

#### **Assembly:** Chair











# **Assembly:** Chaise











## Assembly: Curve