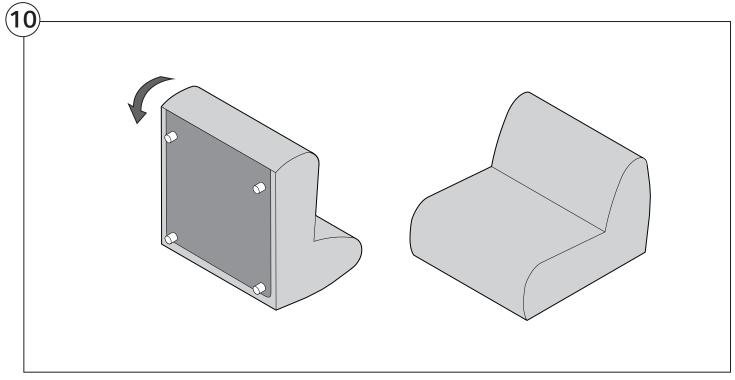

nife to open the packaging as you may damage your furniture. Peel-off the tape, then lift and separate the cardboard flaps to open.

Please follow these Assembly | User Guide Instructions



#### Contents

| Assembly                                | 3  |
|-----------------------------------------|----|
| Recovering Instructions  Chair   Chaise | 4  |
| Curve                                   | 10 |
| <b>Arm Installation</b> Chair           | 15 |
| Chaise                                  | 17 |
| Curve                                   | 19 |

## Assembly







#### **Recovering Instructions**

See Instruction Steps: Chair | Chaise



See Instruction Steps: Corner | Curve



#### Cover Removal: Chair | Chaise











### Cover Installation: Chair | Chaise | 2-Seater





















#### Cover Removal: Curve













#### Cover Installation: Curve



















#### **Arm Bracket**

Compatible\* for left-hand or right-hand configurations:









\*Arm Bracket compatible with Standard Fixed Height Legs only: 45mm (1.75") Not compatible with Height Adjustable Legs

#### **Assembly:** Chair











# **Assembly:** Chaise











## Assembly: Curve