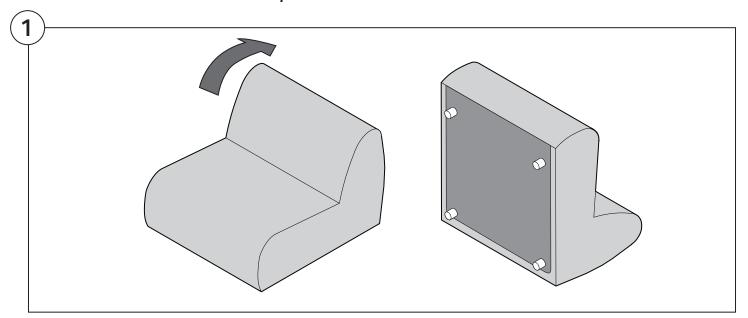

re** 

Two people required for safe assembly

**Opening Boxes:** DO NOT use a knife to open the packaging as you may damage your furniture. Peel-off the tape, then lift and separate the cardboard flaps to open.

Please follow these Assembly | User Guide Instructions



#### Contents

| Assembly                                | 3  |
|-----------------------------------------|----|
| Recovering Instructions  Chair   Chaise | 4  |
| Curve                                   | 10 |
| <b>Arm Installation</b> Chair           | 15 |
| Chaise                                  | 17 |
| Curve                                   | 19 |

## Assembly







#### **Recovering Instructions**

See Instruction Steps: Chair | Chaise



See Instruction Steps: Corner | Curve



#### Cover Removal: Chair | Chaise











### Cover Installation: Chair | Chaise | 2-Seater





















#### Cover Removal: Curve













#### Cover Installation: Curve



















#### **Arm Bracket**

Compatible\* for left-hand or right-hand configurations:









\*Arm Bracket compatible with Standard Fixed Height Legs only: 45mm (1.75") Not compatible with Height Adjustable Legs

#### **Assembly:** Chair











# **Assembly:** Chaise











## Assembly: Curve