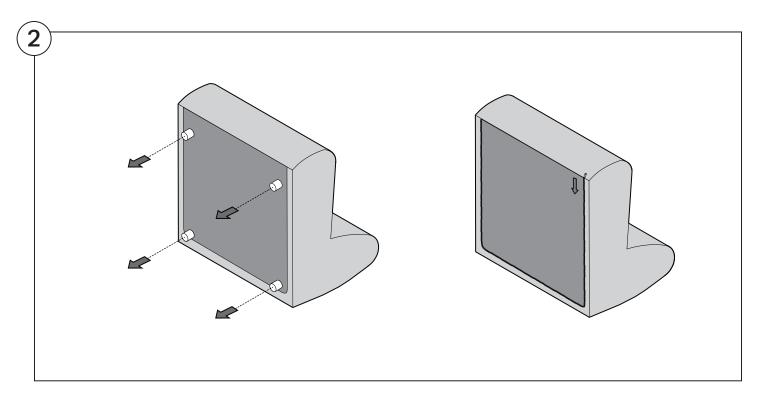

** 

Two people required for safe assembly

**Opening Boxes:** DO NOT use a knife to open the packaging as you may damage your furniture. Peel-off the tape, then lift and separate the cardboard flaps to open.

Please follow these Assembly | User Guide Instructions



#### Contents

| Assembly                                | 3  |
|-----------------------------------------|----|
| Recovering Instructions  Chair   Chaise | 4  |
| Curve                                   | 10 |
| <b>Arm Installation</b> Chair           | 15 |
| Chaise                                  | 17 |
| Curve                                   | 19 |

## Assembly







#### **Recovering Instructions**

See Instruction Steps: Chair | Chaise



See Instruction Steps: Corner | Curve



#### Cover Removal: Chair | Chaise











### Cover Installation: Chair | Chaise | 2-Seater





















#### Cover Removal: Curve













#### Cover Installation: Curve



















#### **Arm Bracket**

Compatible\* for left-hand or right-hand configurations:









\*Arm Bracket compatible with Standard Fixed Height Legs only: 45mm (1.75") Not compatible with Height Adjustable Legs

#### **Assembly:** Chair











# **Assembly:** Chaise











## Assembly: Curve