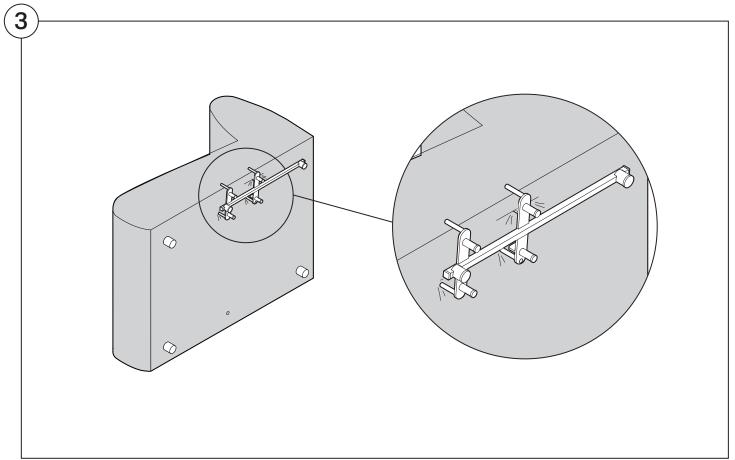

| 10 |
| <b>Arm Installation</b> Chair           | 15 |
| Chaise                                  | 17 |
| Curve                                   | 19 |

## Assembly







#### **Recovering Instructions**

See Instruction Steps: Chair | Chaise



See Instruction Steps: Corner | Curve



#### Cover Removal: Chair | Chaise











### Cover Installation: Chair | Chaise | 2-Seater





















#### Cover Removal: Curve













#### Cover Installation: Curve



















#### **Arm Bracket**

Compatible\* for left-hand or right-hand configurations:









\*Arm Bracket compatible with Standard Fixed Height Legs only: 45mm (1.75") Not compatible with Height Adjustable Legs

#### **Assembly:** Chair











# **Assembly:** Chaise











## Assembly: Curve