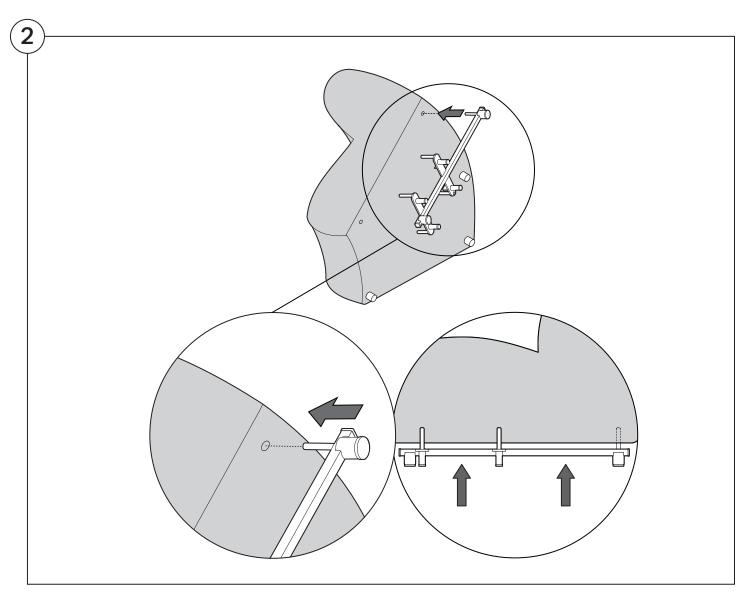

| 10 |
| <b>Arm Installation</b> Chair           | 15 |
| Chaise                                  | 17 |
| Curve                                   | 19 |

## Assembly







#### **Recovering Instructions**

See Instruction Steps: Chair | Chaise



See Instruction Steps: Corner | Curve



#### Cover Removal: Chair | Chaise











### Cover Installation: Chair | Chaise | 2-Seater





















#### Cover Removal: Curve













#### Cover Installation: Curve



















#### **Arm Bracket**

Compatible\* for left-hand or right-hand configurations:









\*Arm Bracket compatible with Standard Fixed Height Legs only: 45mm (1.75") Not compatible with Height Adjustable Legs

#### **Assembly:** Chair











# **Assembly:** Chaise











## Assembly: Curve