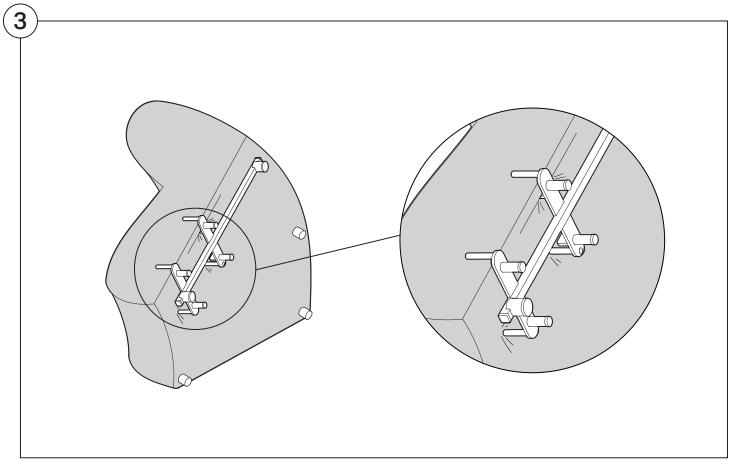

| 10 |
| <b>Arm Installation</b> Chair           | 15 |
| Chaise                                  | 17 |
| Curve                                   | 19 |

## Assembly







#### **Recovering Instructions**

See Instruction Steps: Chair | Chaise



See Instruction Steps: Corner | Curve



#### Cover Removal: Chair | Chaise











### Cover Installation: Chair | Chaise | 2-Seater





















#### Cover Removal: Curve













#### Cover Installation: Curve



















#### **Arm Bracket**

Compatible\* for left-hand or right-hand configurations:









\*Arm Bracket compatible with Standard Fixed Height Legs only: 45mm (1.75") Not compatible with Height Adjustable Legs

#### **Assembly:** Chair











# **Assembly:** Chaise











## Assembly: Curve