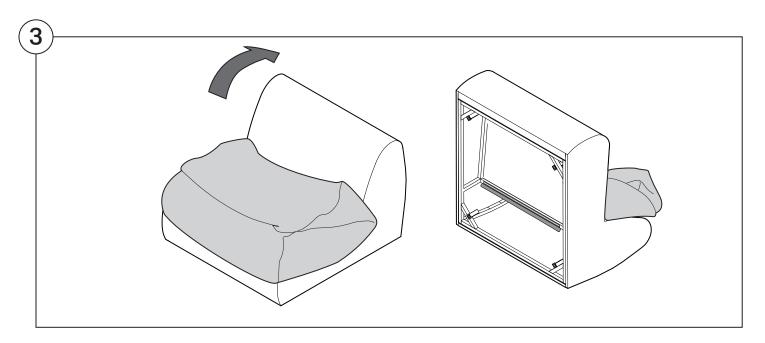

DO NOT use a knife to open the packaging as you may damage your furniture. Peel-off the tape, then lift and separate the cardboard flaps to open.

Please follow these Assembly | User Guide Instructions



#### Contents

| Assembly                                | 3  |
|-----------------------------------------|----|
| Recovering Instructions  Chair   Chaise | 4  |
| Curve                                   | 10 |
| <b>Arm Installation</b> Chair           | 15 |
| Chaise                                  | 17 |
| Curve                                   | 19 |

## Assembly







#### **Recovering Instructions**

See Instruction Steps: Chair | Chaise



See Instruction Steps: Corner | Curve



#### Cover Removal: Chair | Chaise











### Cover Installation: Chair | Chaise | 2-Seater





















#### Cover Removal: Curve













#### Cover Installation: Curve



















#### **Arm Bracket**

Compatible\* for left-hand or right-hand configurations:









\*Arm Bracket compatible with Standard Fixed Height Legs only: 45mm (1.75") Not compatible with Height Adjustable Legs

#### **Assembly:** Chair











# **Assembly:** Chaise











## Assembly: Curve