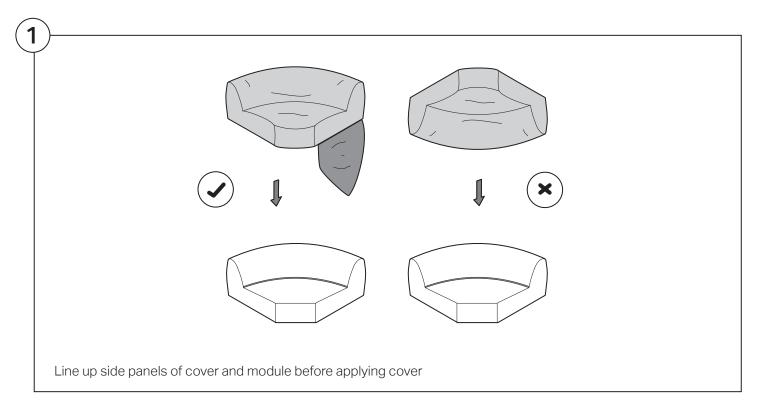

tape, then lift and separate the cardboard flaps to open.

Please follow these Assembly | User Guide Instructions



#### Contents

| Assembly                                | 3  |
|-----------------------------------------|----|
| Recovering Instructions  Chair   Chaise | 4  |
| Curve                                   | 10 |
| <b>Arm Installation</b> Chair           | 15 |
| Chaise                                  | 17 |
| Curve                                   | 19 |

## Assembly







#### **Recovering Instructions**

See Instruction Steps: Chair | Chaise



See Instruction Steps: Corner | Curve



#### Cover Removal: Chair | Chaise











### Cover Installation: Chair | Chaise | 2-Seater





















#### Cover Removal: Curve













#### Cover Installation: Curve



















#### **Arm Bracket**

Compatible\* for left-hand or right-hand configurations:









\*Arm Bracket compatible with Standard Fixed Height Legs only: 45mm (1.75") Not compatible with Height Adjustable Legs

#### **Assembly:** Chair











# **Assembly:** Chaise











## Assembly: Curve