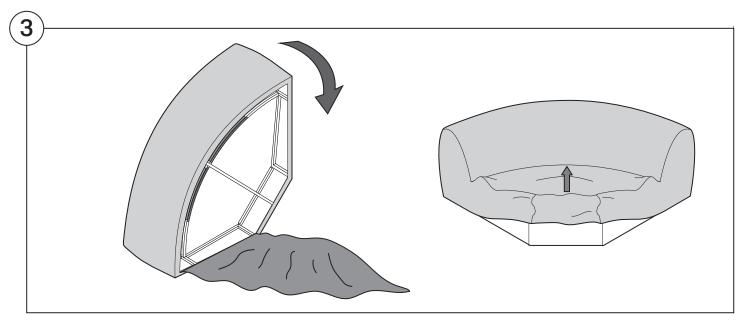

may damage your furniture. Peel-off the tape, then lift and separate the cardboard flaps to open.

Please follow these Assembly | User Guide Instructions



#### Contents

| Assembly                                | 3  |
|-----------------------------------------|----|
| Recovering Instructions  Chair   Chaise | 4  |
| Curve                                   | 10 |
| <b>Arm Installation</b> Chair           | 15 |
| Chaise                                  | 17 |
| Curve                                   | 19 |

## Assembly







#### **Recovering Instructions**

See Instruction Steps: Chair | Chaise



See Instruction Steps: Corner | Curve



#### Cover Removal: Chair | Chaise











### Cover Installation: Chair | Chaise | 2-Seater





















#### Cover Removal: Curve













#### Cover Installation: Curve



















#### **Arm Bracket**

Compatible\* for left-hand or right-hand configurations:









\*Arm Bracket compatible with Standard Fixed Height Legs only: 45mm (1.75") Not compatible with Height Adjustable Legs

#### **Assembly:** Chair











# **Assembly:** Chaise











## Assembly: Curve