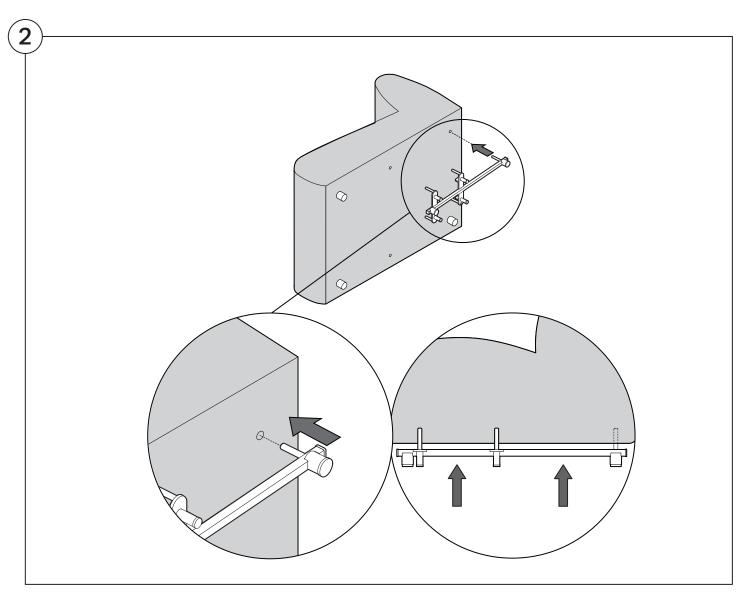

| 10 |
| <b>Arm Installation</b> Chair           | 15 |
| Chaise                                  | 17 |
| Curve                                   | 19 |

## Assembly







#### **Recovering Instructions**

See Instruction Steps: Chair | Chaise



See Instruction Steps: Corner | Curve



#### Cover Removal: Chair | Chaise











### Cover Installation: Chair | Chaise | 2-Seater





















#### Cover Removal: Curve













#### Cover Installation: Curve



















#### **Arm Bracket**

Compatible\* for left-hand or right-hand configurations:









\*Arm Bracket compatible with Standard Fixed Height Legs only: 45mm (1.75") Not compatible with Height Adjustable Legs

#### **Assembly:** Chair











# **Assembly:** Chaise











## Assembly: Curve