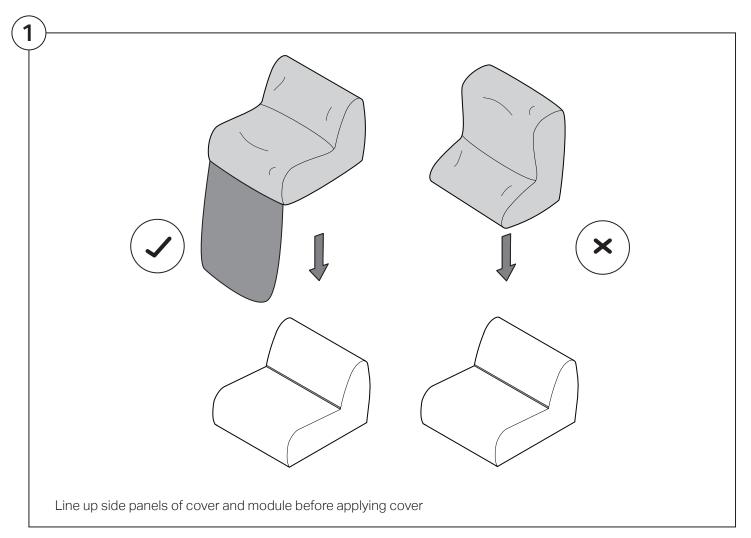

:** DO NOT use a knife to open the packaging as you may damage your furniture. Peel-off the tape, then lift and separate the cardboard flaps to open.

Please follow these Assembly | User Guide Instructions



#### Contents

| Assembly                                | 3  |
|-----------------------------------------|----|
| Recovering Instructions  Chair   Chaise | 4  |
| Curve                                   | 10 |
| <b>Arm Installation</b> Chair           | 15 |
| Chaise                                  | 17 |
| Curve                                   | 19 |

## Assembly







#### **Recovering Instructions**

See Instruction Steps: Chair | Chaise



See Instruction Steps: Corner | Curve



#### Cover Removal: Chair | Chaise











### Cover Installation: Chair | Chaise | 2-Seater





















#### Cover Removal: Curve













#### Cover Installation: Curve



















#### **Arm Bracket**

Compatible\* for left-hand or right-hand configurations:









\*Arm Bracket compatible with Standard Fixed Height Legs only: 45mm (1.75") Not compatible with Height Adjustable Legs

#### **Assembly:** Chair











# **Assembly:** Chaise











## Assembly: Curve