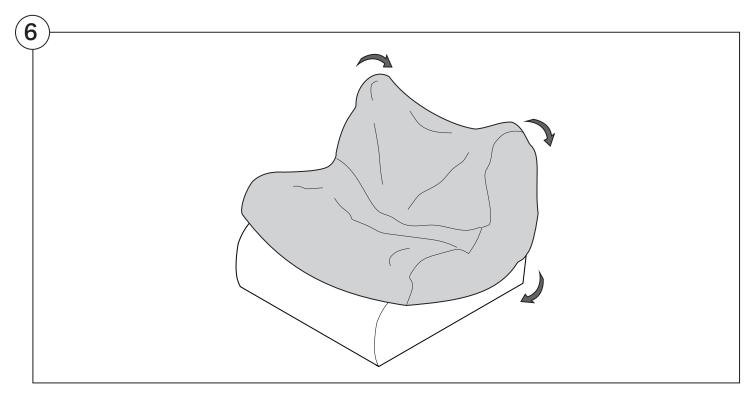

use a knife to open the packaging as you may damage your furniture. Peel-off the tape, then lift and separate the cardboard flaps to open.

Please follow these Assembly | User Guide Instructions



#### Contents

| Assembly                                | 3  |
|-----------------------------------------|----|
| Recovering Instructions  Chair   Chaise | 4  |
| Curve                                   | 10 |
| <b>Arm Installation</b> Chair           | 15 |
| Chaise                                  | 17 |
| Curve                                   | 19 |

## Assembly







#### **Recovering Instructions**

See Instruction Steps: Chair | Chaise



See Instruction Steps: Corner | Curve



#### Cover Removal: Chair | Chaise











### Cover Installation: Chair | Chaise | 2-Seater





















#### Cover Removal: Curve













#### Cover Installation: Curve



















#### **Arm Bracket**

Compatible\* for left-hand or right-hand configurations:









\*Arm Bracket compatible with Standard Fixed Height Legs only: 45mm (1.75") Not compatible with Height Adjustable Legs

#### **Assembly:** Chair











# **Assembly:** Chaise











## Assembly: Curve