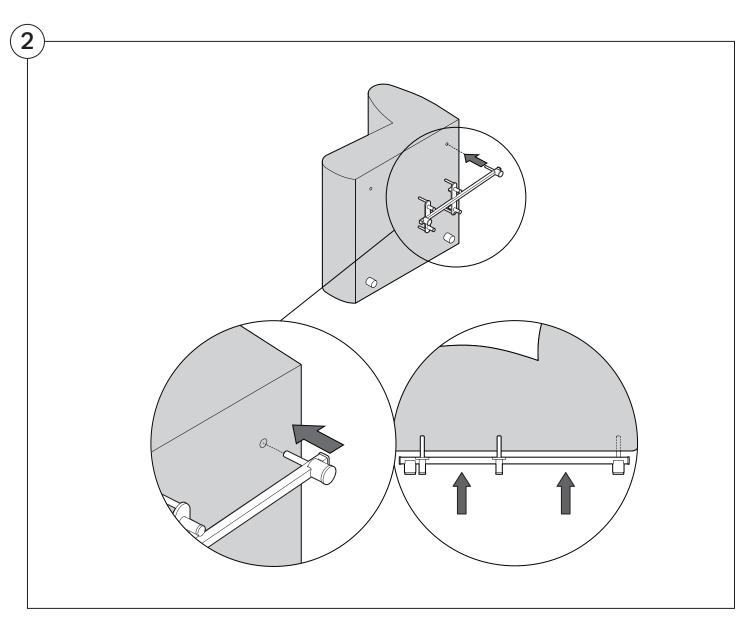

ns  Chair   Chaise | 4  |
| Curve                                   | 10 |
| <b>Arm Installation</b> Chair           | 15 |
| Chaise                                  | 17 |
| Curve                                   | 19 |

## Assembly







#### **Recovering Instructions**

See Instruction Steps: Chair | Chaise



See Instruction Steps: Corner | Curve



#### Cover Removal: Chair | Chaise











### Cover Installation: Chair | Chaise | 2-Seater





















#### Cover Removal: Curve













#### Cover Installation: Curve



















#### **Arm Bracket**

Compatible\* for left-hand or right-hand configurations:









\*Arm Bracket compatible with Standard Fixed Height Legs only: 45mm (1.75") Not compatible with Height Adjustable Legs

#### **Assembly:** Chair











# **Assembly:** Chaise











## Assembly: Curve