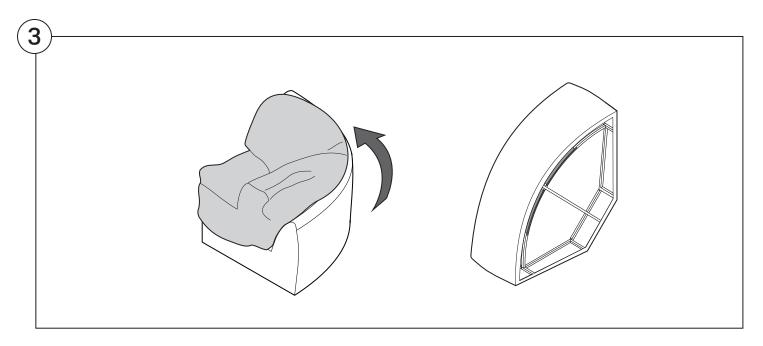

e, then lift and separate the cardboard flaps to open.

Please follow these Assembly | User Guide Instructions



#### Contents

| Assembly                                | 3  |
|-----------------------------------------|----|
| Recovering Instructions  Chair   Chaise | 4  |
| Curve                                   | 10 |
| <b>Arm Installation</b> Chair           | 15 |
| Chaise                                  | 17 |
| Curve                                   | 19 |

## Assembly







#### **Recovering Instructions**

See Instruction Steps: Chair | Chaise



See Instruction Steps: Corner | Curve



#### Cover Removal: Chair | Chaise











### Cover Installation: Chair | Chaise | 2-Seater





















#### Cover Removal: Curve













#### Cover Installation: Curve



















#### **Arm Bracket**

Compatible\* for left-hand or right-hand configurations:









\*Arm Bracket compatible with Standard Fixed Height Legs only: 45mm (1.75") Not compatible with Height Adjustable Legs

#### **Assembly:** Chair











# **Assembly:** Chaise











## Assembly: Curve