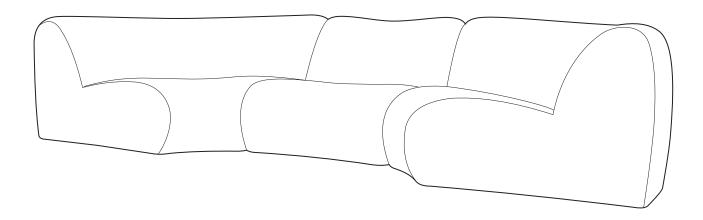

#### 1977 Outdoor Sofa

#### Assembly | User Guide



**Product Care** 

Two people required for safe assembly

**Opening Boxes:** DO NOT use a knife to open the packaging as you may damage your furniture. Peel-off the tape, then lift and separate the cardboard flaps to open.

Please follow these Assembly | User Guide Instructions



#### Contents

| Assembly                                | 3  |
|-----------------------------------------|----|
| Recovering Instructions  Chair   Chaise | 4  |
| Curve                                   | 10 |
| <b>Arm Installation</b> Chair           | 15 |
| Chaise                                  | 17 |
| Curve                                   | 19 |

## Assembly







#### **Recovering Instructions**

See Instruction Steps: Chair | Chaise



See Instruction Steps: Corner | Curve



#### Cover Removal: Chair | Chaise











### Cover Installation: Chair | Chaise | 2-Seater





















#### Cover Removal: Curve













#### Cover Installation: Curve



















#### **Arm Bracket**

Compatible\* for left-hand or right-hand configurations:









\*Arm Brac