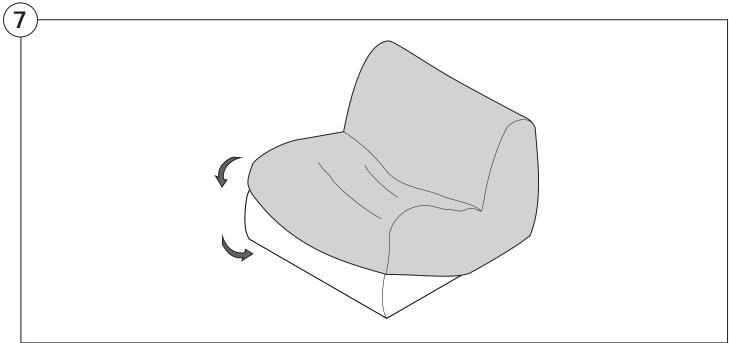

se a knife to open the packaging as you may damage your furniture. Peel-off the tape, then lift and separate the cardboard flaps to open.

Please follow these Assembly | User Guide Instructions



#### Contents

| Assembly                                | 3  |
|-----------------------------------------|----|
| Recovering Instructions  Chair   Chaise | 4  |
| Curve                                   | 10 |
| <b>Arm Installation</b> Chair           | 15 |
| Chaise                                  | 17 |
| Curve                                   | 19 |

## Assembly







#### **Recovering Instructions**

See Instruction Steps: Chair | Chaise



See Instruction Steps: Corner | Curve



#### Cover Removal: Chair | Chaise











### Cover Installation: Chair | Chaise | 2-Seater





















#### Cover Removal: Curve













#### Cover Installation: Curve



















#### **Arm Bracket**

Compatible\* for left-hand or right-hand configurations:









\*Arm Bracket compatible with Standard Fixed Height Legs only: 45mm (1.75") Not compatible with Height Adjustable Legs

#### **Assembly:** Chair











# **Assembly:** Chaise











## Assembly: Curve