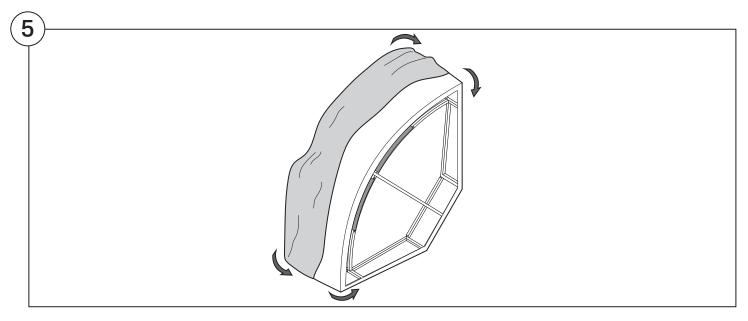

hen lift and separate the cardboard flaps to open.

Please follow these Assembly | User Guide Instructions



#### Contents

| Assembly                                | 3  |
|-----------------------------------------|----|
| Recovering Instructions  Chair   Chaise | 4  |
| Curve                                   | 10 |
| <b>Arm Installation</b> Chair           | 15 |
| Chaise                                  | 17 |
| Curve                                   | 19 |

## Assembly







#### **Recovering Instructions**

See Instruction Steps: Chair | Chaise



See Instruction Steps: Corner | Curve



#### Cover Removal: Chair | Chaise











### Cover Installation: Chair | Chaise | 2-Seater





















#### Cover Removal: Curve













#### Cover Installation: Curve



















#### **Arm Bracket**

Compatible\* for left-hand or right-hand configurations:









\*Arm Bracket compatible with Standard Fixed Height Legs only: 45mm (1.75") Not compatible with Height Adjustable Legs

#### **Assembly:** Chair











# **Assembly:** Chaise











## Assembly: Curve