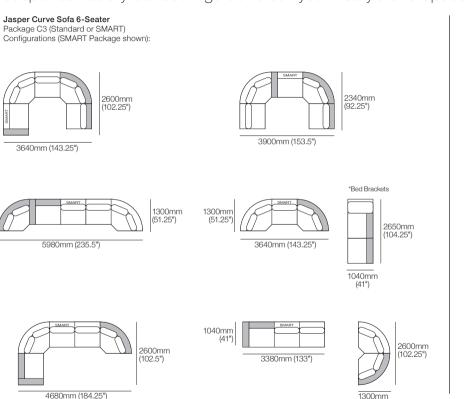

## Jasper Curve Sofa 6-Seater | Jasper Curve Corner

Jasper can easily be reconfigured to suit your lifestyle and space.

(51.25")