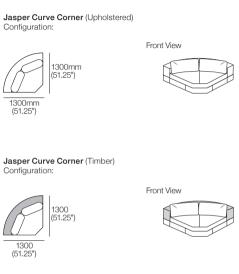

## Jasper Curve Sofa 6-Seater | Jasper Curve Corner

Jasper can easily be reconfigured to suit your lifestyle and space.

(51.25")