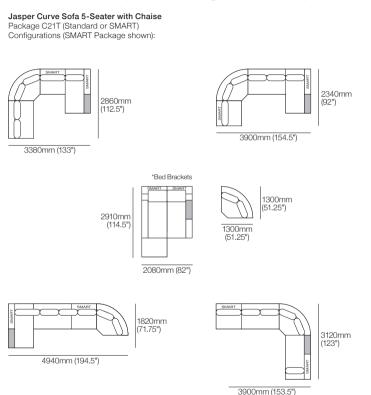

## Jasper Curve Sofa 5-Seater with Chaise

Jasper can easily be reconfigured to suit your lifestyle and space.

4940mm (194.5")

2340mm

3120mm

(123")

3900mm (153.5")

(92")