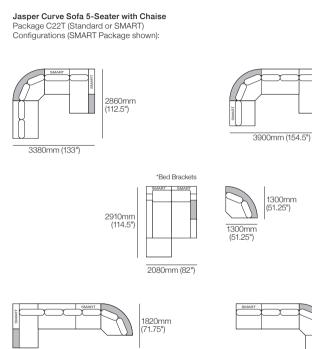

## Jasper Curve Sofa 5-Seater with Chaise

Jasper can easily be reconfigured to suit your lifestyle and space.

4940mm (194.5")

2340mm

3120mm

(123")

3900mm (153.5")

(92")