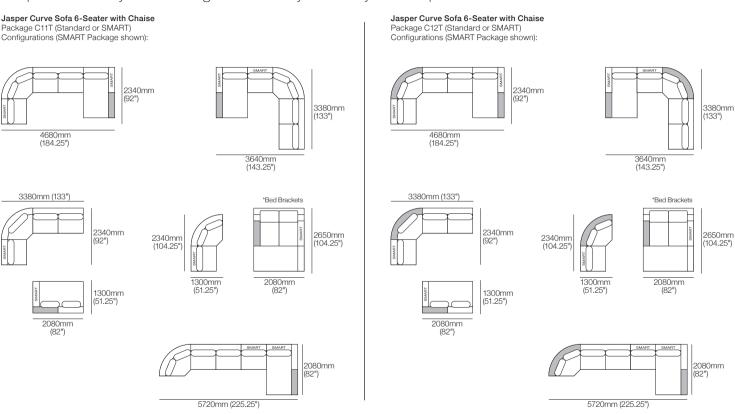

## Jasper Curve Sofa 6-Seater with Chaise

Jasper can easily be reconfigured to suit your lifestyle and space.

Effective December 2024. Bed Brackets sold separately. "Shelves (Timber Veneer): STD (included); or Light-Charge (sold separately) available in selected King Living timber finishes. King Living has a policy of continuous improvement, changes to products and specifications may be made without prior notice. Images and drawings are representative of design only. Accessories not included.